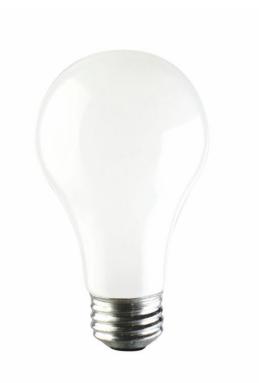

# Brighten your home with infinite possibilities.

DuraMax Long Life bulbs last longer than standard incandescent bulbs, reducing the hassle of replacing burned out bulbs. Available in a variety of shapes and wattages, there is a DuraMax product to meet all your lighting needs.

### Soft white light Long Life

Reduce the hassle of replacing bulbs so often

Ideal for general room light

### **Bulb characteristics**

Dimmable: YesIntended use: IndoorBulb Finish: Soft White