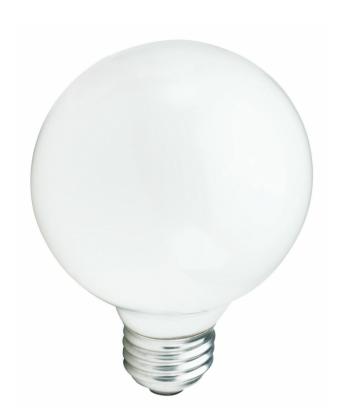

### **Bulb characteristics**

· Shape: Globe

· Intended use: Indoor

· Socket: E26

· Base: Medium Base

# Soft white light Long Life

Reduce the hassle of replacing bulbs so often

**Ideal for Kitchens and Baths** 