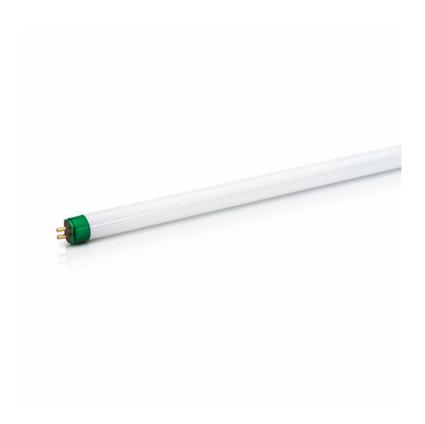

# Highlights

Soft white light Lasts at least 20000 hours ALTO Lamp Technology
Ideal for Kitchens and Baths

### **Light characteristics**

Application: Extra brightnessLight Color Category: Soft White

### **Power consumption**

• Wattage: 14 W

#### **Technical specifications**

Lamp holder: T5Number of lamps: 1Placement: Ceiling

Issue date: 2023-11-08 Version: 0.530 © 2023 Signify Holding. All rights reserved. Signify does not give any representation or warranty as to the accuracy or completeness of the information included herein and shall not be liable for any action in reliance thereon. The information presented in this document is not intended as any commercial offer and does not form part of any quotation or contract, unless otherwise agreed by Signify. Philips and the Philips Shield Emblem are registered trademarks of Koninklijke Philips