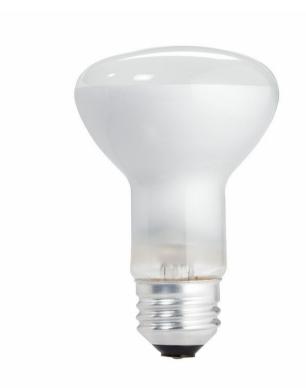

# Brighten your home with infinite possibilities.

Philips incandescent light bulbs provide a soft white light and are available in a variety of shapes and wattages.

### **Perfect Shape**

· Ideal for recessed cans and track light fixtures

## Highlights

Soft white light

Use in indoor flood fixtures