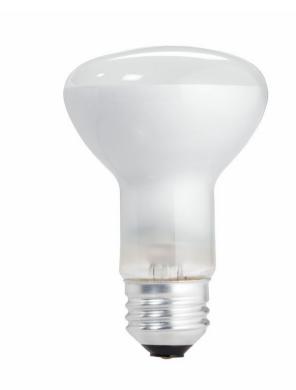

# Soft white light Long Life

Reduce the hassle of replacing bulbs so often

For indoor spot light fixtures

### **Perfect Shape**

· Ideal for recessed cans and track light fixtures

# **Technical specifications**

Lamp holder: R20Number of lamps: 3

· Placement: Recessed cans, Track light

Issue date: 2023-11-08 Version: 0.534

© 2023 Signify Holding. All rights reserved. Signify does not give any representation or warranty as to the accuracy or completeness of the information included herein and shall not be liable for any action in reliance thereon. The information presented in this document is not intended as any commercial offer and does not form part of any quotation or contract, unless otherwise agreed by Signify. Philips and the Philips Shield Emblem are registered trademarks of Koninklijke Philips