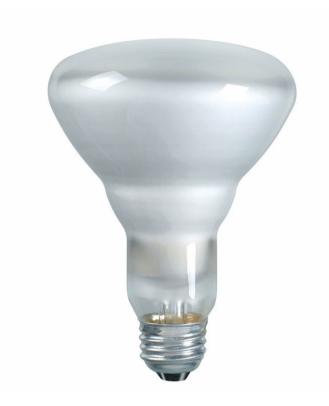

# Brighten your home with infinite possibilities.

Philips incandescent light bulbs provide a soft white light and are available in a variety of shapes and wattages.

### **Perfect Shape**

· Ideal for recessed cans and track light fixtures

### Use in indoor flood fixtures