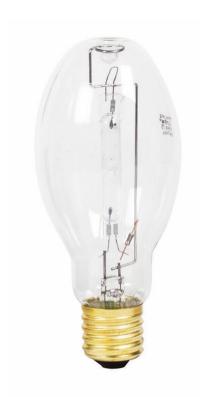

# **Technical specifications**

· Lamp holder: ED28

· Number of lamps: 1

· Placement: Flood Lights, Outdoor

Security

Issue date: 2023-11-07 Version: 0.532 © 2023 Signify Holding. All rights reserved. Signify does not give any representation or warranty as to the accuracy or completeness of the information included herein and shall not be liable for any action in reliance thereon. The information presented in this document is not intended as any commercial offer and does not form part of any quotation or contract, unless otherwise agreed by Signify. Philips and the Philips Shield Emblem are registered trademarks of Koninklijke Philips N V