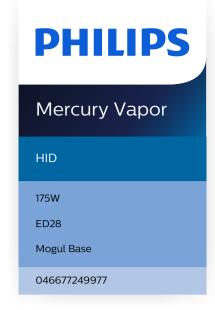

# Many models for indoor and outdoor applications

Philips High Intensity Discharge light bulbs offer unbeatable light quality and consistent performance.

## Characteristics

· Intended use: Outdoor

# **Light characteristics**

· Application: Special application

# **Power consumption**

· Wattage: 175 W

# **Technical specifications**

· Lamp holder: ED28

· Number of lamps: 1

· Placement: Flood Lights, Outdoor

Security

Issue date: 2023-11-07 Version: 0.532 © 2023 Signify Holding. All rights reserved. Signify does not give any representation or warranty as to the accuracy or completeness of the information included herein and shall not be liable for any action in reliance thereon. The information presented in this document is not intended as any commercial offer and does not form part of any quotation or contract, unless otherwise agreed by Signify. Philips and the Philips Shield Emblem are registered trademarks of Koninklijke Philips N V