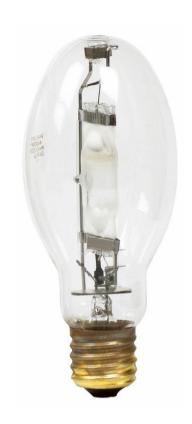

# Many models for indoor and outdoor applications

Philips High Intensity Discharge light bulbs offer unbeatable light quality and consistent performance.

### **Technical specifications**

Lamp holder: ED28Number of lamps: 1

• Placement: Ceiling fixtures, Outdoor

Security