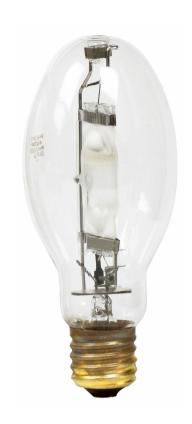

# Many models for indoor and outdoor applications

Philips High Intensity Discharge light bulbs offer unbeatable light quality and consistent performance.

## **Bulb characteristics**

· Intended use: Indoor, Outdoor

# **Technical specifications**

· Lamp holder: ED28

· Number of lamps: 1

· Placement: Ceiling fixtures, Outdoor

Security

Issue date: 2023-11-08 Version: 0.534 © 2023 Signify Holding. All rights reserved. Signify does not give any representation or warranty as to the accuracy or completeness of the information included herein and shall not be liable for any action in reliance thereon. The information presented in this document is not intended as any commercial offer and does not form part of any quotation or contract, unless otherwise agreed by Signify. Philips and the Philips Shield Emblem are registered trademarks of Koninklijke Philips N.V.