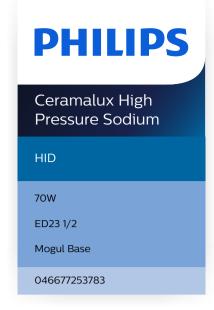

# Many models for indoor and outdoor applications

Philips High Intensity Discharge light bulbs offer unbeatable light quality and consistent performance.

# **Premium quality**

• For indoor general lighting and outdoor security fixtures

# Highlights

Indoor and outdoor use

# Specifications

### Characteristics

· Intended use: Indoor, Outdoor

# **Light characteristics**

· Application: Special application

### **Power consumption**

· Wattage: 70 W

# **Technical specifications**

· Lamp holder: ED23.5

• Number of lamps: 1

· Placement: Ceiling fixtures, Outdoor

Security

Issue date: 2023-11-07 Version: 0.532 © 2023 Signify Holding. All rights reserved. Signify does not give any representation or warranty as to the accuracy or completeness of the information included herein and shall not be liable for any action in reliance thereon. The information presented in this document is not intended as any commercial offer and does not form part of any quotation or contract, unless otherwise agreed by Signify. Philips and the Philips Shield Emblem are registered trademarks of Koninklijke Philips N V