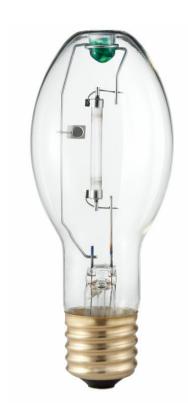

# Many models for indoor and outdoor applications

Philips High Intensity Discharge light bulbs offer unbeatable light quality and consistent performance.

# **Technical specifications**

· Lamp holder: ED23.5

• Number of lamps: 1

· Placement: Ceiling fixtures, Outdoor

Security

Issue date: 2023-11-07 Version: 0.532 © 2023 Signify Holding. All rights reserved. Signify does not give any representation or warranty as to the accuracy or completeness of the information included herein and shall not be liable for any action in reliance thereon. The information presented in this document is not intended as any commercial offer and does not form part of any quotation or contract, unless otherwise agreed by Signify. Philips and the Philips Shield Emblem are registered trademarks of Koninklijke Philips N V