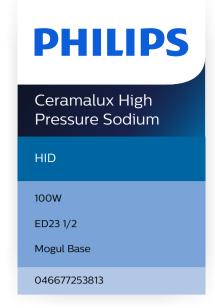

#### **Bulb characteristics**

· Intended use: Indoor, Outdoor

### **Light characteristics**

· Application: Special application

#### **Power consumption**

· Wattage: 100 W

#### **Technical specifications**

Lamp holder: ED23.5Number of lamps: 1

· Placement: Ceiling fixtures, Outdoor

Security

#### Packaging dimensions and weight

• EAN/UPC - product: 046677253813

Net weight: 18.000 g
Gross weight: 109.000 g
Height: 21.000 cm
Length: 9.100 cm
Width: 9.100 cm

 Material number (12NC): 928601139806