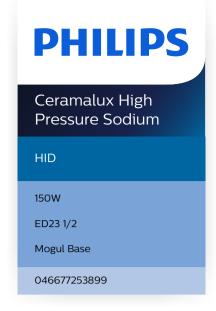

# Specifications

### Characteristics

· Intended use: Indoor, Outdoor

# **Light characteristics**

· Application: Special application

## **Power consumption**

· Wattage: 150 W

# **Technical specifications**

· Lamp holder: ED23.5

• Number of lamps: 1

· Placement: Ceiling fixtures, Outdoor

Security

Issue date: 2023-11-07 Version: 0.532 © 2023 Signify Holding. All rights reserved. Signify does not give any representation or warranty as to the accuracy or completeness of the information included herein and shall not be liable for any action in reliance thereon. The information presented in this document is not intended as any commercial offer and does not form part of any quotation or contract, unless otherwise agreed by Signify. Philips and the Philips Shield Emblem are registered trademarks of Koninklijke Philips N V