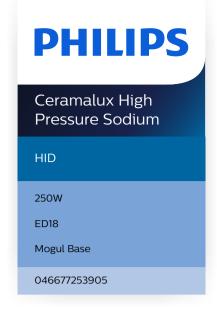

#### Characteristics

· Intended use: Indoor, Outdoor

## **Light characteristics**

· Application: Special application

# **Power consumption**

· Wattage: 250 W

#### **Technical specifications**

Lamp holder: ED18Number of lamps: 1

• Placement: Ceiling fixtures, Outdoor

Security

### Packaging dimensions and weight

• EAN/UPC - product: 046677253905

Net weight: 18.000 g
Gross weight: 94.000 g
Height: 25.800 cm
Length: 7.000 cm
Width: 7.000 cm
Material number (12NC):

928601139404

Issue date: 2023-11-08 Version: 0.527 © 2023 Signify Holding. All rights reserved. Signify does not give any representation or warranty as to the accuracy or completeness of the information included herein and shall not be liable for any action in reliance thereon. The information presented in this document is not intended as any commercial offer and does not form part of any quotation or contract, unless otherwise agreed by Signify. Philips and the Philips Shield Emblem are registered trademarks of Koninklijke Philips