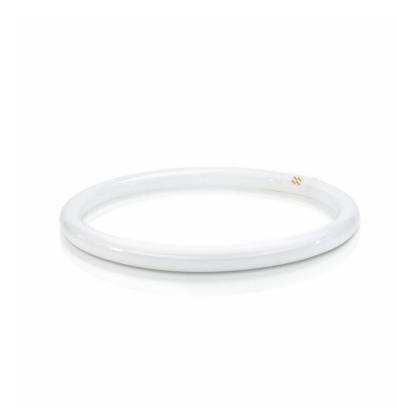

# Energy savings and long life.

Philips Linear Fluorescent bulbs offer long life and energy savings in an environmentally responsible light bulb. They come in Soft and Cool white, Natural light and Daylight Deluxe colors to help create the mood you desire in the room.

# Highlights

Cool white light

Lasts at least 12000 hours

Use in garages and basements

#### **Technical specifications**

Lamp holder: T9Number of lamps: 1Placement: CeilingDimmable: NoCap-Base: G10q