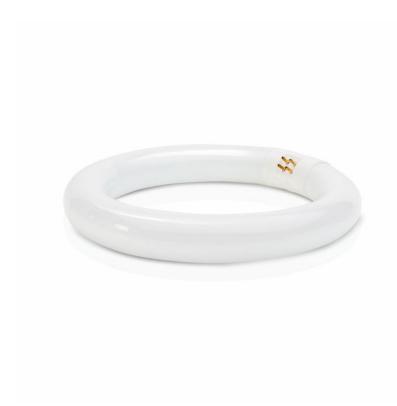

#### **Technical specifications**

Lamp holder: T9Number of lamps: 1Placement: CeilingDimmable: NoCap-Base: G10q