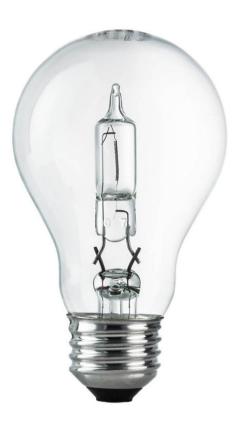

### A Shape

Halogen

72w (100w)

Medium base (E26)

Sparkling light

046677410483

# Energy savings without sacrifice

Philips 72W dimmable A-Shape halogen bulb provides bright sparkling light. An efficient alternative to 100W standard incandescents, it has no mercury, can last up to 0.9 years\* and has an estimated yearly energy cost of \$8.67\*\*.

### Specifications

**Bulb characteristics** 

- Shape: A Shape
- Dimmable: Yes
- Base: Medium Screw (E26)
- Lamp shape code: A19

### **Bulb dimensions**

- Width: 2.5 inch
- Height: 4.13 inch