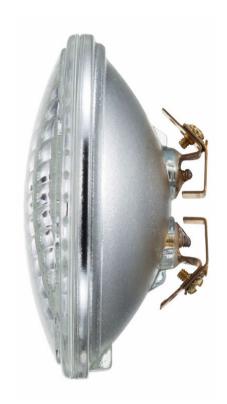

## **Technical specifications**

Lamp holder: PAR36Number of lamps: 1

• Placement: Enclosed landscape

fixtures