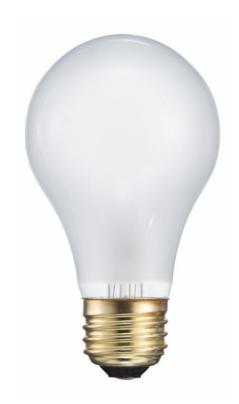

### Specialty bulb

· For use in recreational vehicles and boats

## Highlights

**RV & Marine Bulb** 

#### **Technical specifications**

Lamp holder: A19Number of lamps: 1Placement: 12V sockets

Issue date: 2024-02-04

Version: 0.536

© 2024 Signify Holding. All rights reserved. Signify does not give any representation or warranty as to the accuracy or completeness of the information included herein and shall not be liable for any action in reliance thereon. The information presented in this document is not intended as any commercial offer and does not form part of any quotation or contract, unless otherwise agreed by Signify. Philips and the Philips Shield Emblem are registered trademarks of Koninklijke Philips