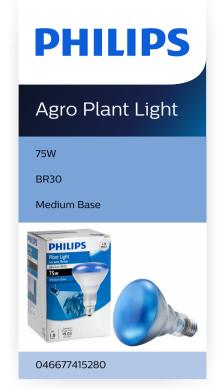

# Highlights

For growing indoor plants

Use in indoor flood fixtures

# **Power consumption**

Voltage: 120 VWattage: 75 W

# **Technical specifications**

• Lamp holder: BR30

• Number of lamps: 1

· Placement: Portable Light, Track light

Issue date: 2023-11-08 Version: 0.536

© 2023 Signify Holding. All rights reserved. Signify does not give any representation or warranty as to the accuracy or completeness of the information included herein and shall not be liable for any action in reliance thereon. The information presented in this document is not intended as any commercial offer and does not form part of any quotation or contract, unless otherwise agreed by Signify. Philips and the Philips Shield Emblem are registered trademarks of Koninklijke Philips