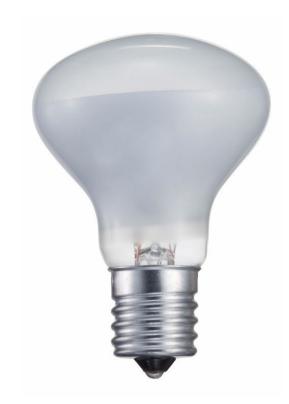

### **Perfect Shape**

· Ideal for recessed cans and track light fixtures

### Specialty bulb

· Ideal for cabinet and display lighting

### Compact spot light

#### **Technical specifications**

Lamp holder: R14Number of lamps: 1

 Placement: Cabinets, Displays, Recessed cans, Track light