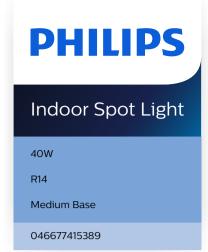

# Highlights

For indoor spot light fixtures

Compact spot light

#### **Bulb characteristics**

· Intended use: Indoor

## **Light characteristics**

Application: Accent light

## **Power consumption**

Voltage: 120 VWattage: 40 W

## **Technical specifications**

- Lamp holder: R14
- · Number of lamps: 1
- Placement: Cabinets, Displays, Recessed cans, Track light

Issue date: 2024-01-07 Version: 0.534 © 2024 Signify Holding. All rights reserved. Signify does not give any representation or warranty as to the accuracy or completeness of the information included herein and shall not be liable for any action in reliance thereon. The information presented in this document is not intended as any commercial offer and does not form part of any quotation or contract, unless otherwise agreed by Signify. Philips and the Philips Shield Emblem are registered trademarks of Koninklijke Philips N V