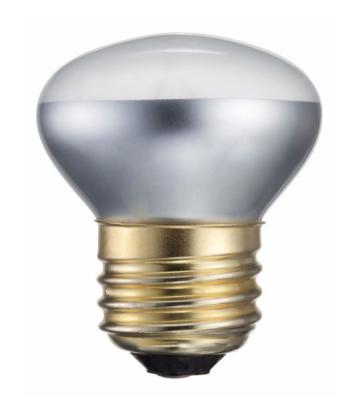

## **Perfect Shape**

· Ideal for recessed cans and track light fixtures

## Specialty bulb

· Ideal for cabinet and display lighting

## **Technical specifications**

- Lamp holder: R14
- · Number of lamps: 1
- Placement: Cabinets, Displays, Recessed cans, Track light

Issue date: 2024-01-07 Version: 0.534 © 2024 Signify Holding. All rights reserved. Signify does not give any representation or warranty as to the accuracy or completeness of the information included herein and shall not be liable for any action in reliance thereon. The information presented in this document is not intended as any commercial offer and does not form part of any quotation or contract, unless otherwise agreed by Signify. Philips and the Philips Shield Emblem are registered trademarks of Koninklijke Philips N V