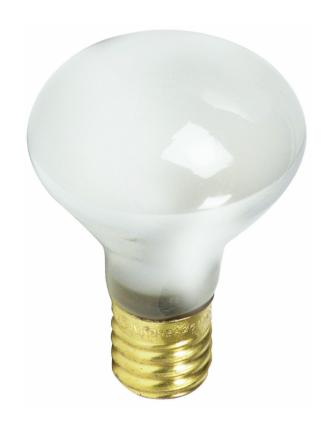

# **Perfect Shape**

· Ideal for recessed cans and track light fixtures

# Specialty bulb

· Ideal for cabinet and display lighting

# Highlights

For indoor spot light fixtures

Compact spot light

# **Technical specifications**

- Lamp holder: R14
- · Number of lamps: 1
- Placement: Cabinets, Displays, Recessed cans, Track light

Issue date: 2023-11-08 Version: 0.534 © 2023 Signify Holding. All rights reserved. Signify does not give any representation or warranty as to the accuracy or completeness of the information included herein and shall not be liable for any action in reliance thereon. The information presented in this document is not intended as any commercial offer and does not form part of any quotation or contract, unless otherwise agreed by Signify. Philips and the Philips Shield Emblem are registered trademarks of Koninklijke Philips N.V.