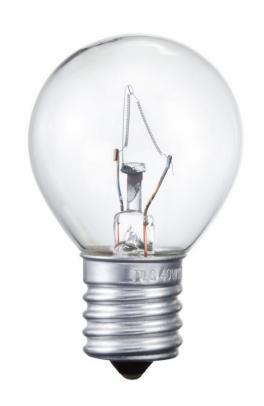

# Highlights

Hi-Intensity light bulb

#### **Bulb characteristics**

· Intended use: Indoor

### **Light characteristics**

· Application: Special application