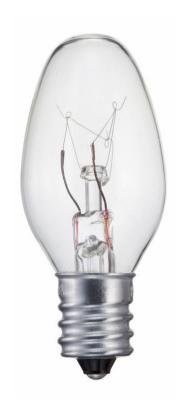

# Light for all of your specialized fixtures

Philips Specialty Incandescent and halogen bulbs provide the perfect light for accent and display lighting as well as general lighting in a variety of applications.

#### Provides a gentle light