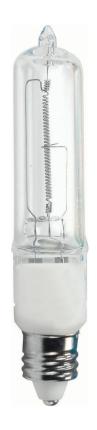

# Brilliant alternative to incandescents

Philips 50W dimmable halogen linear light bulb provides bright sparkling accent light. An energy saving alternative to a 50W incandescent, it has no mercury, can last up to 0.9 years\* and has an estimated yearly energy cost of \$6.02\*\*.

## **Bulb characteristics**

Shape: LinearDimmable: Yes

Base: Mini CandelabraLamp shape code: T4Bulb Finish: Clear

#### Alternative to incandescent

This halogen light bulb provides a bright, sparkling light, ideal for adding brilliance and drama to your home.