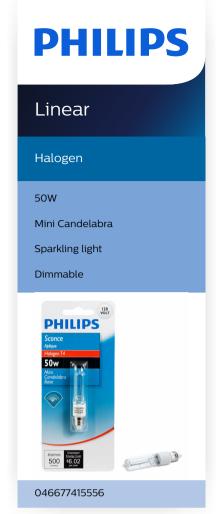

# Brilliant alternative to incandescents

Philips 50W dimmable halogen linear light bulb provides bright sparkling accent light. An energy saving alternative to a 50W incandescent, it has no mercury, can last up to 0.9 years\* and has an estimated yearly energy cost of \$6.02\*\*.

# Sparkling light

• Bright alternative to incandescent

## **Bulb characteristics**

Shape: LinearDimmable: Yes

Base: Mini CandelabraLamp shape code: T4Bulb Finish: Clear

#### **Light characteristics**

Application: Special applicationColor rendering index (CRI): 100

Color temperature: 2700 KLight Color Category: ClearNominal luminous flux: 500 lm

# **Power consumption**

Voltage: 120 VWattage: 50 W

• Power Consumption: 50 W

## Packaging dimensions and weight

• EAN/UPC - product: 046677415556

Net weight: 0.01 kgGross weight: 0.02 kg

Height: 17.8 cmLength: 1.4 cmWidth: 7.6 cm

 Material number (12NC): 924711136303

Issue date: 2024-02-02
Version: 0.536
© 2024 Signify Holdin representation or war information included reliance thereon. The