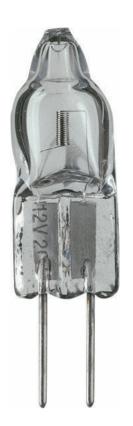

## **Bulb characteristics**

Shape: CapsuleDimmable: YesBase: GY6.35

· Lamp shape code: T4

### Alternative to incandescent

This halogen light bulb provides a bright, sparkling light, ideal for adding brilliance and drama to your home.