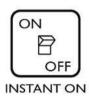

### **Instant On**

Just by turning the switch, the light is at full brightness. No slow starting or waiting.