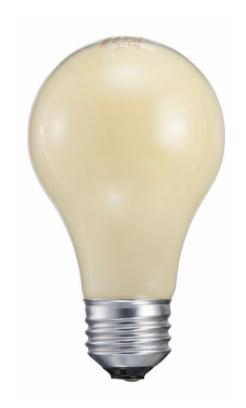

### Special yellow coating

### For outdoor protected fixtures

### **Perfect Shape**

• Ideal for use in enclosed post light fixtures