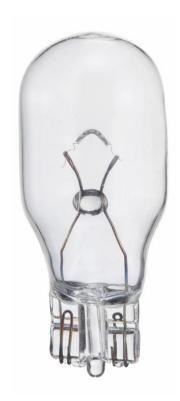

#### **Perfect Shape**

· Ideal for illuminating walkways and accenting landscaping

### For use in landscape fixtures

### **Bulb characteristics**

· Intended use: Outdoor