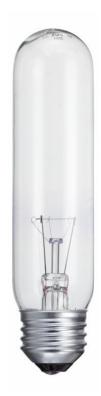

# **Specialty bulb**

• For lighting art and collectibles in showcases or cabinets

# **Technical specifications**

· Lamp holder: T10 · Number of lamps: 1

· Placement: Cabinets, Displays,

Showcases