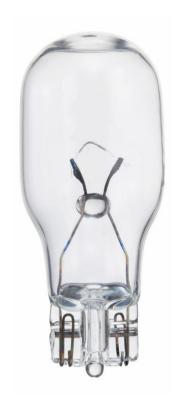

### **Perfect Shape**

· Ideal for illuminating walkways and accenting landscaping

### **Landscape Lighting**

#### For use in landscape fixtures

### **Bulb characteristics**

· Intended use: Outdoor