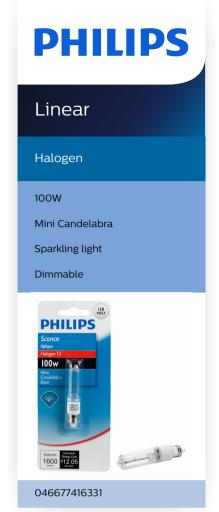

# Brilliant alternative to incandescents

Philips 100W dimmable halogen linear light bulb provides bright sparkling accent light. An efficient alternative to 100W incandescents, it has no mercury, can last up to 0.9 years\* and has an estimated yearly energy cost of \$12.05\*\*.

#### **Bulb characteristics**

Shape: LinearDimmable: Yes

Base: Mini CandelabraLamp shape code: T4Bulb Finish: Clear

#### **Light characteristics**

· Application: Special application

· Color rendering index (CRI): 100

· Color temperature: 2700 K

• Light Color Category: Clear

Nominal luminous flux: 1600 lumen

 Correlated Color Temperature (Nom): 2800 K

#### Packaging dimensions and weight

• EAN/UPC - product: 046677416331

Net weight: 0.009 kgGross weight: 0.017 kgHeight: 17.780 cm

• Length: 1.350 cm

• Width: 7.620 cm

 Material number (12NC): 926000850098