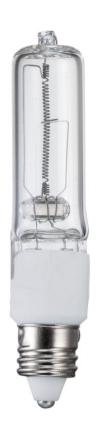

#### **Bulb characteristics**

Shape: LinearDimmable: Yes

Base: Mini CandelabraLamp shape code: T4Bulb Finish: Clear

#### Alternative to incandescent

This halogen light bulb provides a bright, sparkling light, ideal for adding brilliance and drama to your home.