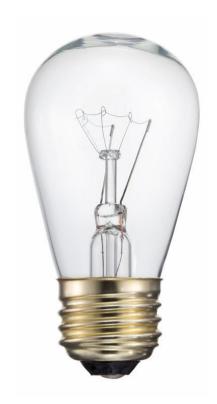

## **Specialty bulb**

• Long life bulb that's great for hard to reach signs

#### For indoor and outdoor signs

#### **Bulb characteristics**

· Intended use: Indoor, Outdoor