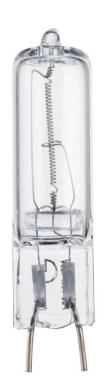

## **Bulb characteristics**

Shape: CapsuleDimmable: YesBase: GY8.6

· Lamp shape code: T4

### Alternative to incandescent

This 75W halogen outdoor security capsule can provide the added security of bright, white light to your space.