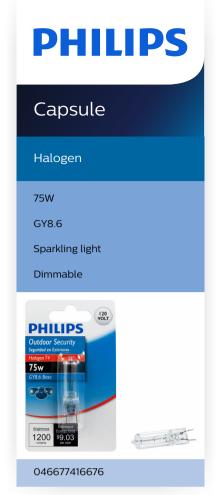

# Brilliant alternative to incandescents

Philips 75W dimmable halogen outdoor capsule provides bright light for security tasks. An efficient alternative to 75W incandescents, it has no mercury, can last 1.8 years\* and has an estimated yearly energy cost of \$9.03\*\*.

### Sparkling light

• Bright alternative to incandescent

## **Bulb characteristics**

Shape: CapsuleDimmable: YesBase: GY8.6

· Lamp shape code: T4

### Alternative to incandescent

This 75W halogen outdoor security capsule can provide the added security of bright, white light to your space.

### **Light characteristics**

Application: Special application
Color rendering index (CRI): 1000
Color temperature: 3000 K
Light Color Category: Clear
Nominal luminous flux: 1200 lm

### **Power consumption**

Voltage: 120 VWattage: 75 W

Issue date: 2024-01-11 Version: 0.536 © 2024 Signify Holding. All rights reserved. Signify does not give any representation or warranty as to the accuracy or completeness of the information included herein and shall not be liable for any action in reliance thereon. The information presented in this document is not intended as any commercial offer and does not form part of any quotation or contract, unless otherwise agreed by Signify. Philips and the Philips Shield Emblem are registered trademarks of Koninklijke Philips