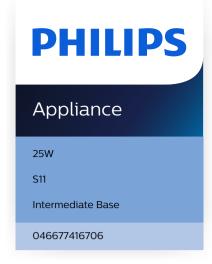

# Specialty bulb

· For small appliances and other household fixtures

## **Power consumption**

· Voltage: 120 V · Wattage: 25 W

## **Technical specifications**

· Lamp holder: S11 · Number of lamps: 1

· Placement: Small fixtures, Appliances

Issue date: 2023-11-08

Version: 0.534

 $\ensuremath{\text{@}}$  2023 Signify Holding. All rights reserved. Signify does not give any representation or warranty as to the accuracy or completeness of the information included herein and shall not be liable for any action in reliance thereon. The information presented in this document is not intended as any commercial offer and does not form part of any