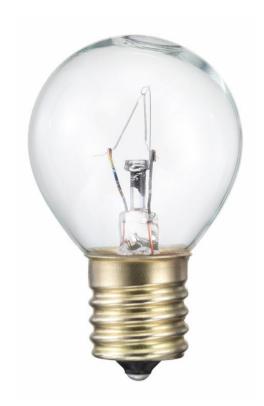

# Highlights

Hi-Intensity light bulb

#### **Bulb characteristics**

· Intended use: Indoor

### **Light characteristics**

· Application: Special application