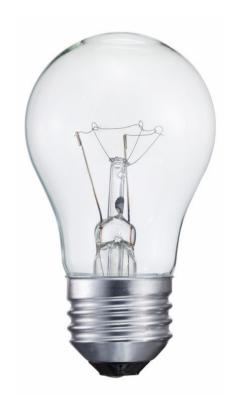

# Specialty bulb

· Able to withstand shock, vibration and high temperatures

#### For use in appliances

#### **Bulb characteristics**

· Intended use: Indoor

#### **Technical specifications**

Lamp holder: A15Number of lamps: 1

 Placement: Microwave, Oven, Refrigerator, Small appliances