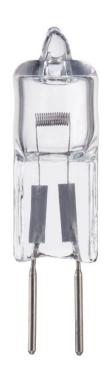

### **Bulb characteristics**

Shape: CapsuleDimmable: YesBase: G6.35

· Lamp shape code: T4

## Alternative to incandescent

This halogen light bulb provides a bright, sparkling light, ideal for adding brilliance and drama to your home.