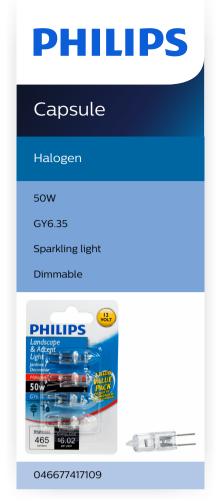

# Brilliant alternative to incandescents

Philips 50W dimmable halogen landscape and cabinet capsule provides sparkling accent light. An efficient alternative to a 50W incandescent, it has no mercury, can last up to 1.8 years\* and has an estimated yearly energy cost of \$6.02\*\*.

### Sparkling light

• Bright alternative to incandescent

### **Bulb characteristics**

Shape: CapsuleDimmable: YesBase: G6.35

· Lamp shape code: T4

### **Light characteristics**

Application: Special application

· Color rendering index (CRI): 100

• Color temperature: 0 K

· Light Color Category: Clear

· Nominal luminous flux: 465 lumen

### **Power consumption**

Voltage: 12 VWattage: 50 W

Issue date: 2023-11-08 Version: 0.536 © 2023 Signify Holding. All rights reserved. Signify does not give any representation or warranty as to the accuracy or completeness of the information included herein and shall not be liable for any action in reliance thereon. The information presented in this document is not intended as any commercial offer and does not form part of any quotation or contract, unless otherwise agreed by Signify. Philips and the Philips Shield Emblem are registered trademarks of Koninklijke Philips