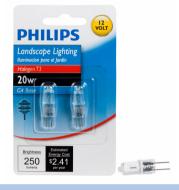

## PHILIPS

### Capsule

Halogen

20W

G4

Sparkling light

Dimmable

046677417208

# Brilliant alternative to incandescents

Philips 20W dimmable halogen outdoor capsule provides sparkling light to accent your landscape. An efficient alternative to a 20W incandescent, it has no mercury, can last up to 1.8 years\* and has an estimated yearly energy cost of \$2.41\*\*.