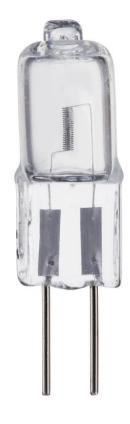

#### **Bulb characteristics**

- Shape: Capsule
- Dimmable: Yes
- Base: G4
- · Lamp shape code: T3
- Bulb Finish: Clear

#### **Bulb dimensions**

- Height: 31.7 mm
- Width: 9.5 mm