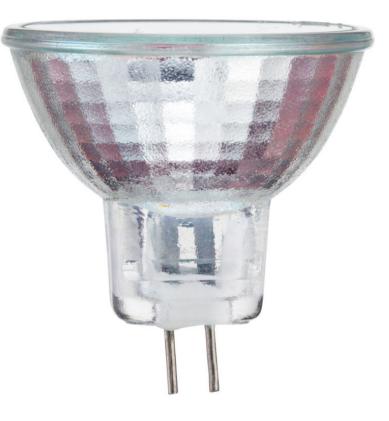

### **Bulb characteristics**

- Shape: Mini Reflector Flood
- Dimmable: Yes
- Base: GU4
- · Lamp shape code: MR11

#### Alternative to incandescent

This halogen light bulb provides a bright, sparkling light, ideal for adding brilliance and drama to your home.