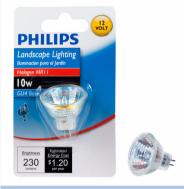

## **PHILIPS**

### Landscape

10W

GU4

Sparkling light

Dimmable

046677417222

# Brilliant alternative to incandescents

Philips 10W dimmable halogen outdoor reflector flood provides sparkling light to accent your landscape. An efficient alternative to a 10W incandescent, it has no mercury, can last up to 1.8 years\* and has an estimated yearly energy cost of