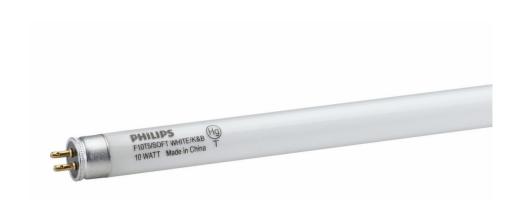

# Energy savings and long life.

Philips Linear Fluorescent bulbs offer long life and energy savings in an environmentally responsible light bulb. They come in Soft and Cool white, Natural light and Daylight Deluxe colors to help create the mood you desire in the room.

# Highlights

Soft white light

Lasts at least 7500 hours

**Ideal for Kitchens and Baths** 

#### **Technical specifications**

Lamp holder: T5Number of lamps: 1Placement: Ceiling