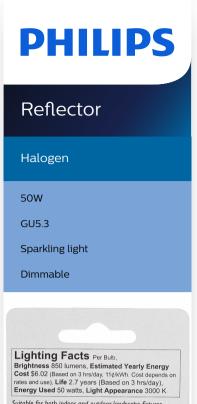

# Brilliant alternative to incandescents

Philips 50W dimmable halogen indoor and outdoor flood provides bright, sparkling accent light. An efficient alternative to a 50W incandescent, it has no mercury, can last up to 2.7 years\* and has an estimated yearly energy cost of \$6.02\*\*.

# Sparkling light

· Bright alternative to incandescent

#### **Bulb characteristics**

· Shape: Mini Reflector Flood

Dimmable: YesBase: GU5.3

· Lamp shape code: MRC16

# **Light characteristics**

· Application: Accent light

Color rendering index (CRI): 100
Color temperature: 3000 K
Light Color Category: Clear

· Nominal luminous flux: 750 lumen

# **Power consumption**

Voltage: 12 VWattage: 50 W