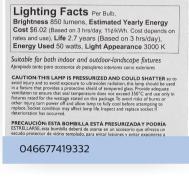

# Brilliant alternative to incandescents

Philips 50W dimmable halogen indoor and outdoor flood provides bright, sparkling accent light. An efficient alternative to a 50W incandescent, it has no mercury, can last up to 2.7 years\* and has an estimated yearly energy cost of \$6.02\*\*.

#### **Durability**

Average life (at 2.7 hrs/day): 2.7 year(s)

• Nominal lifetime: 3,000,000 hour(s)

# **Light characteristics**

· Application: Accent light

Color rendering index (CRI): 100
Color temperature: 3000 K
Light Color Category: Clear

· Nominal luminous flux: 750 lumen

# **Power consumption**

Voltage: 12 VWattage: 50 W

# Packaging dimensions and weight

• EAN/UPC - product: 046677419332

Net weight: 0.032 kgGross weight: 0.038 kgHeight: 12.700 cmLength: 4.550 cmWidth: 7.620 cm

 Material number (12NC): 924888417102

Issue date: 2023-11-08 Version: 0.538 © 2023 Signify Holding. All rights reserved. Signify does not give any representation or warranty as to the accuracy or completeness of the information included herein and shall not be liable for any action in reliance thereon. The information presented in this document is not intended as any commercial offer and does not form part of any quotation or contract, unless otherwise agreed by Signify. Philips and the Philips Shield Emblem are registered trademarks of Koninklijke Philips N.V.