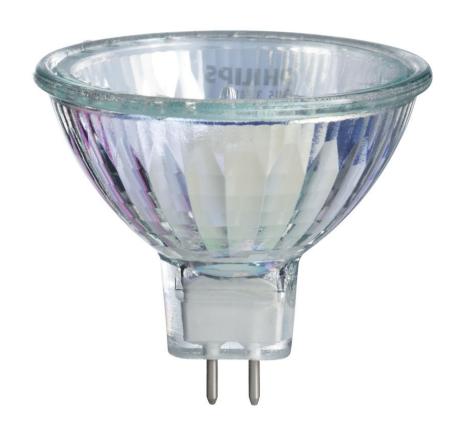

#### **Bulb characteristics**

· Shape: Mini Reflector Flood

Dimmable: YesBase: GU5.3

· Lamp shape code: MRC16

## **Bulb dimensions**

Height: 44.4 mmWidth: 50.8 mm

# **Light characteristics**

· Application: Accent light

Color rendering index (CRI): 100
Color temperature: 3000 K
Light Color Category: Clear

· Nominal luminous flux: 750 lumen

# **Power consumption**

Voltage: 12 VWattage: 50 W