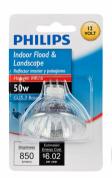

# Brilliant alternative to incandescents

Philips 50W dimmable halogen indoor and outdoor flood provides bright, sparkling accent light. An efficient alternative to a 50W incandescent, it has no mercury, can last up to 2.7 years\* and has an estimated yearly energy cost of \$6.02\*\*.

#### **Bulb characteristics**

· Shape: Mini Reflector Flood

Dimmable: YesBase: GU5.3

· Lamp shape code: MRC16

# **Light characteristics**

· Application: Accent light

Color rendering index (CRI): 100
Color temperature: 3000 K
Light Color Category: Clear

· Nominal luminous flux: 750 lumen

# **Power consumption**

Voltage: 12 VWattage: 50 W