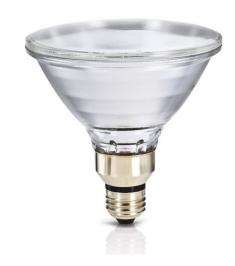

#### **Bulb characteristics**

Shape: Reflector Spot

· Dimmable: Yes

Base: Medium Screw (E26)Lamp shape code: PAR38

#### **Bulb dimensions**

Width: 4.31 inchHeight: 5.44 inch