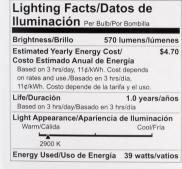

#### **Light characteristics**

· Application: Accent light

· Color rendering index (CRI): 100

 $\boldsymbol{\cdot}$  Color temperature: 2900 K

· Light Color Category: Clear

· Nominal luminous flux: 570 lumen

## **Power consumption**

· Voltage: 120 V

Wattage: 39 W

· Wattage equivalent: 45 W

Issue date: 2023-11-08 Version: 0.536 © 2023 Signify Holding. All rights reserved. Signify does not give any representation or warranty as to the accuracy or completeness of the information included herein and shall not be liable for any action in reliance thereon. The information presented in this document is not intended as any commercial offer and does not form part of any quotation or contract, unless otherwise agreed by Signify. Philips and the Philips Shield Emblem are registered trademarks of Koninklijke Philips N V

#### **Durability**

Average life (at 2.7 hrs/day): 1 year(s)

Nominal lifetime: 1,100 hour(s)