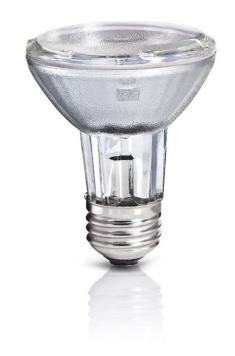

# Energy savings without sacrifice

Philips 39W dimmable halogen indoor/outdoor spot provides bright focused light. An energy saving alternative to 50W incandescents, it has no mercury, can last up to 1 year\* and has an estimated yearly energy cost of \$4.70\*\*.

### **Bright white light**

· Bright alternative to incandescent

#### **Bulb characteristics**

• Shape: Reflector Spot

· Dimmable: Yes

Base: Medium Screw (E26)Lamp shape code: PAR20