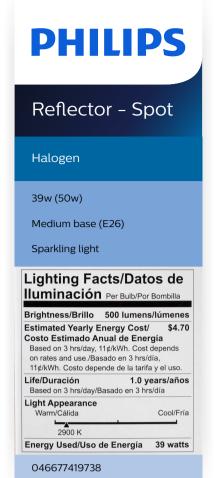

# Energy savings without sacrifice

Philips 39W dimmable halogen indoor/outdoor spot provides bright focused light. An energy saving alternative to 50W incandescents, it has no mercury, can last up to 1 year\* and has an estimated yearly energy cost of \$4.70\*\*.

#### **Bulb characteristics**

• Shape: Reflector Spot

· Dimmable: Yes

Base: Medium Screw (E26)Lamp shape code: PAR20

#### **Bulb dimensions**

Width: 2.44 inchHeight: 3.35 inch

### **Durability**

• Average life (at 2.7 hrs/day): 1 year(s)

Nominal lifetime: 1,100 hour(s)

#### **Light characteristics**

· Application: Accent light

· Color rendering index (CRI): 100

Color temperature: 2900 KLight Color Category: Clear

· Nominal luminous flux: 500 lumen

## **Power consumption**

Voltage: 120 VWattage: 39 W

· Wattage equivalent: 50 W

Issue date: 2023-11-08 Version: 0.536 © 2023 Signify Holding. All rights reserved. Signify does not give any representation or warranty as to the accuracy or completeness of the information included herein and shall not be liable for any action in reliance thereon. The information presented in this document is not intended as any commercial offer and does not form part of any quotation or contract, unless otherwise agreed by Signify. Philips and the Philips Shield Emblem are registered trademarks of Koninklijke Philips