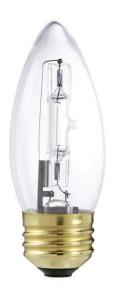

#### **Bright white light**

This 40W blunt tip candle bulb provides a sparkling, white light that is ideal for decorative fixtures.

#### Characteristics

• Shape: Blunt-tip candle

· Dimmable: Yes

Base: Medium Screw (E26)Lamp shape code: B11

# **Bulb dimensions**

Width: 1.42 inchHeight: 3.94 inch