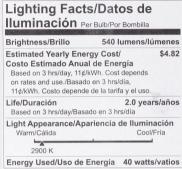

# Energy savings without sacrifice

Philips 40W dimmable halogen candle provides bright sparkling light. An energy saving alternative to a 60W standard incandescent, it has no mercury, can last up to 2.3 years\* and has an estimated yearly energy cost of \$4.82\*\*.

## **Durability**

 Average life (at 2.7 hrs/day): 2.3 year(s)

· Nominal lifetime: 2,500 hour(s)

#### **Light characteristics**

Application: Sparkling light
Color rendering index (CRI): 100
Color temperature: 2900 K
Light Color Category: Clear
Nominal luminous flux: 540 lumen

### **Power consumption**

Voltage: 120 VWattage: 40 W

• Wattage equivalent: 60 W

Issue date: 2023-11-08 Version: 0.532 © 2023 Signify Holding. All rights reserved. Signify does not give any representation or warranty as to the accuracy or completeness of the information included herein and shall not be liable for any action in reliance thereon. The information presented in this document is not intended as any commercial offer and does not form part of any quotation or contract, unless otherwise agreed by Signify. Philips and the Philips Shield Emblem are registered trademarks of Koninklijke Philips