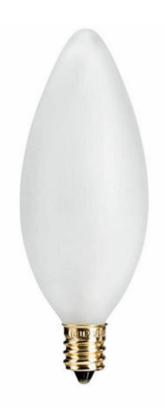

#### **Characteristics**

Shape: CandleDimmable: Yes

· Base: Candelabra Screw (E12)

· Lamp shape code: B11

#### **Bulb dimensions**

Width: 1.5 inchHeight: 7 inch

#### **Light characteristics**

Application: Sparkling light
Color rendering index (CRI): 100
Color temperature: 2900 K
Light Color Category: Frosted
Nominal luminous flux: 280 lumen