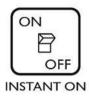

# Easy to use

- Instant on
- Dimmable

#### Instant on

Just by flipping the switch, your room is at full brightness. No slow starting or waiting.