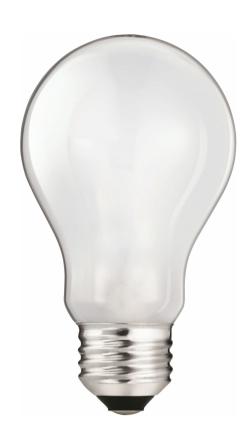

# Energy savings without sacrifice

Philips 43W dimmable A-Shape halogen bulb provides soft, pleasant light. An efficient alternative to 60W incandescents, it has no mercury, can last up to 1 year\* and has an estimated yearly energy cost of \$3.49\*\*.

#### Soft pleasant light

This halogen light bulb provides a soft, pleasant light ideal for general lighting purposes and creating ambience in your d?cor.

#### **Bulb characteristics**

Shape: A ShapeDimmable: Yes

Base: Medium Screw (E26)Lamp shape code: A19