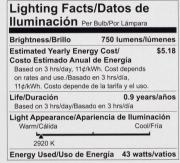

# Energy savings without sacrifice

Philips 43W dimmable A-Shape halogen bulb provides soft, pleasant light. An efficient alternative to 60W incandescents, it has no mercury, can last up to 1 year\* and has an estimated yearly energy cost of \$3.49\*\*.

### **Durability**

 Average life (at 2.7 hrs/day): 0.9 year(s)

Nominal lifetime: 1,000 hour(s)

#### **Light characteristics**

Application: Comfortable light, Soft light

Color rendering index (CRI): 100
Color temperature: 2920 K
Light Color Category: Soft White
Nominal luminous flux: 750 lumen

#### **Power consumption**

Voltage: 120 VWattage: 43 W

· Wattage equivalent: 60 W

Issue date: 2023-11-08 Version: 0.545 © 2023 Signify Holding. All rights reserved. Signify does not give any representation or warranty as to the accuracy or completeness of the information included herein and shall not be liable for any action in reliance thereon. The information presented in this document is not intended as any commercial offer and does not form part of any quotation or contract, unless otherwise agreed by Signify. Philips and the Philips Shield Emblem are registered trademarks of Koninklijke Philips