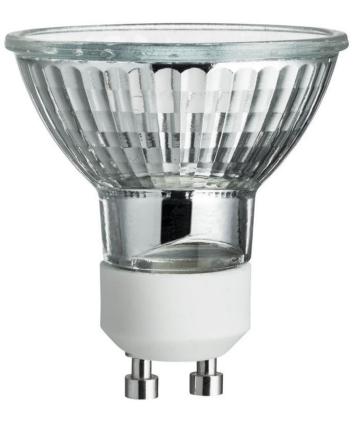

## **PHILIPS**

| Mini-Re                                                                                                                                                                            | flector                                                                                                                                                                   |                           |
|------------------------------------------------------------------------------------------------------------------------------------------------------------------------------------|---------------------------------------------------------------------------------------------------------------------------------------------------------------------------|---------------------------|
| Halogen                                                                                                                                                                            |                                                                                                                                                                           |                           |
| 35w (50w)*                                                                                                                                                                         |                                                                                                                                                                           |                           |
| GU10 Base                                                                                                                                                                          |                                                                                                                                                                           |                           |
| Sparkling light                                                                                                                                                                    |                                                                                                                                                                           |                           |
|                                                                                                                                                                                    |                                                                                                                                                                           |                           |
| Lighting Fact<br>Iluminación P                                                                                                                                                     | er Bulb/Por Bombilla                                                                                                                                                      |                           |
| Iluminación P<br>Brightness/Brillo                                                                                                                                                 | er Bulb/Por Bombilla<br>540 lumens/lú                                                                                                                                     |                           |
| Iluminación P                                                                                                                                                                      | er Bulb/Por Bombilla<br>540 lumens/lú<br>argy Cost/<br>al de Energía<br>/kWh. Cost depends<br>to en 3 hrs/día,                                                            | menes<br>\$4.82           |
| Iluminación P<br>Brightness/Brillo<br>Estimated Yearly Ene<br>Costo Estimado Anua<br>Based on 3 hrs/day, 11¢,<br>on rates and use./Basad                                           | er Bulb/Por Bombilla<br>540 lumens/lú<br>rgy Cost/<br>al de Energía<br>/kWh. Cost depends<br>lo en 3 hrs/día,<br>e de la tarifa y el uso.<br>2.0 year                     | \$4.82                    |
| Iluminación P<br>Brightness/Brillo<br>Estimated Yearly Ene<br>Costo Estimado Anuz<br>Based on 3 hrs/day, 11¢,<br>on rates and use./Basad<br>11¢/kVh. Costo depend<br>Life/Duración | er Bulb/Por Bombilla<br>540 lumens/lú<br>rgy Cost/<br>al de Energía<br>/kWh. Cost depends<br>to en 3 hrs/día,<br>e de la tarifa y el uso.<br>2.0 year<br>ado en 3 hrs/día | \$4.82<br>s/años<br>ación |

#### Characteristics

- · Shape: Twistline Reflector
- Dimmable: Yes
- Base: GU10
- Lamp shape code: Twistline Reflector

#### **Bulb dimensions**

- Width: 3 inch
- Height: 5 inch