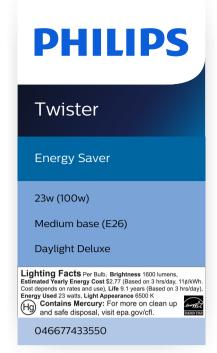

#### Characteristics

Shape: Twister

Base: Medium Screw (E26)Lamp shape code: T2

### **Bulb dimensions**

Width: 2.4 inchHeight: 4.4 inch

## Durability

 Average life (at 2.7 hrs/day): 9.1 year(s)

• Nominal lifetime: 10,000 hour(s)

### **Light characteristics**

Application: Extra brightnessColor rendering index (CRI): 82Color temperature: 6500 K

Light Color Category: Daylight DeluxeNominal luminous flux: 1600 lumen

### **Power consumption**

Voltage: 120 VWattage: 23 W

· Wattage equivalent: 100 W

# Packaging dimensions and weight

• EAN/UPC - product: 046677433550

Net weight: 0.312 kg
Gross weight: 0.388 kg
Height: 19.200 cm
Length: 6.800 cm
Width: 27.400 cm
Material number (12NC):

929689750008

Issue date: 2023-11-08 Version: 0.532