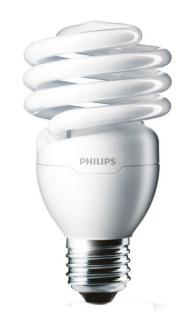

# Complete a room with efficiency and style

Philips 23W EnergySaver compact fluorescent bulb provides bright, energy saving light. This 23W can replace a 100W incandescent, last up to 9.1 years\* and has an estimated yearly energy cost of \$2.77\*\*.

## **Bright white light**

· Bright light similar to daylight

### Light similar to daylight

This compact fluorescent flood bulb produces a bright white light similar to natural daylight. It creates a comfortable, relaxing atmosphere for any room in the home.