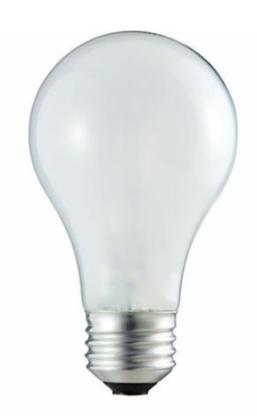

# Energy savings without sacrifice

Philips 72W dimmable A-Shape halogen bulb provides bright sparkling light. An efficient alternative to 100W standard incandescents, it has no mercury and saves a lot of money

#### Alternative to incandescent

This halogen light bulb provides a bright, white light that is ideal for creating a refreshing atmosphere in your home.

#### Alternative to incandescent

This halogen light bulb provides a soft, pleasant light that is ideal for creating ambience in your d?cor.

#### Alternative to incandescent

This halogen light bulb provides a soft, pleasant light that is ideal for decorative fixtures and creating ambience in your d?cor.