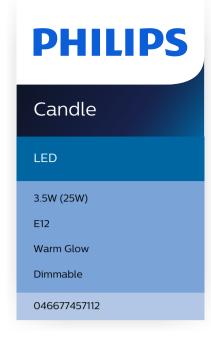

#### **Characteristics**

Shape: B12, CandleDimmable: YesIntended use: Indoor

· Socket: E12

· Base: Candelabra Screw (E12)

#### **Light characteristics**

· Application: Accent light

· Color rendering index (CRI): 80

• Color temperature: 2200-2700 K

 Light Color Category: Warm Glow, From warm to extra warm white

· Nominal luminous flux: 330 lumen

#### **Power consumption**

· Energy Star Certified: Yes

Voltage: 120 VWattage: 4.5 W

· Wattage equivalent: 40 W

Issue date: 2023-11-08 Version: 0.546

© 2023 Signify Holding. All rights reserved. Signify does not give any representation or warranty as to the accuracy or completeness of the information included herein and shall not be liable for any action in reliance thereon. The information presented in this document is not intended as any commercial offer and does not form part of any quotation or contract, unless otherwise agreed by Signify. Philips and the Philips Shield Emblem are registered trademarks of Koninklijke Philips N.V.