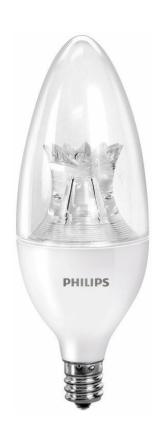

#### **Characteristics**

Shape: B12, CandleDimmable: YesIntended use: Indoor

· Socket: E12

· Base: Candelabra Screw (E12)

#### **Bulb dimensions**

Width: 1.50 inchHeight: 4.33 inch