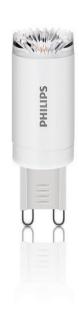

#### Characteristics

· Shape: Capsule · Dimmable: No · Socket: G9

#### **Bulb dimensions**

· Height: 5.3 cm • Width: 1.77 cm